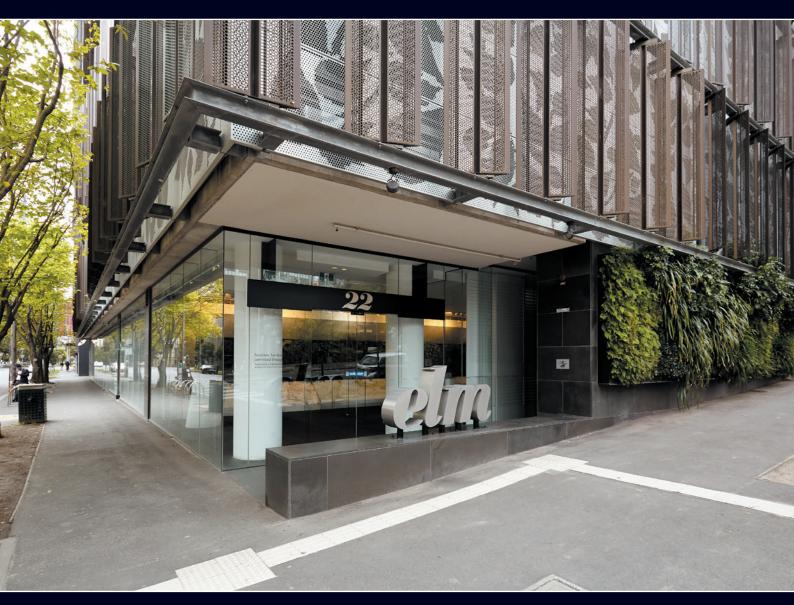

## EPIC VALUE IN THE ECLECTIC 'ELM'

- Located in the landmark 'Elm' building
- Balinese style podium including spas, pool and BBQ's
- Walk to Botanical Gardens, NGV and city

A collaboration of some of Australia's greatest creative talents, 'Elm' was built for Melbournians who love all the things that make this city great. Modern in design and tiled throughout, the property includes a separate bathroom, laundry facilities, gas Miele appliances, stone countertops, floor to ceiling windows and an outdoor alcove.

With trams aplenty, the stunning Botanical gardens, the brilliant cafes and restaurants of Domain Rd and both the Arts Centre and NGV all just a short walk away, the property lends itself perfectly for both an owner occupier or investor.