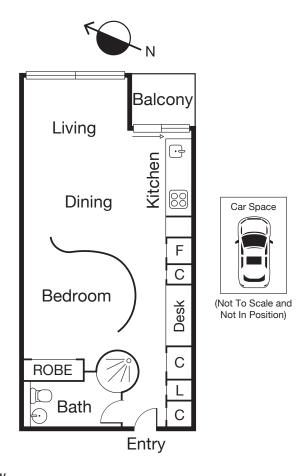

## EPIC VALUE IN THE ECLECTIC 'ELM'

- Located in the landmark 'Elm' building
- Balinese style podium including spas, pool and BBQ's
- Walk to Botanical Gardens, NGV and city

A collaboration of some of Australia's greatest creative talents, 'Elm' was built for Melbournians who love all the things that make this city great. Modern in design and tiled throughout, the property includes a separate bathroom, laundry facilities, gas Miele appliances, stone countertops, floor to ceiling windows and an outdoor alcove.