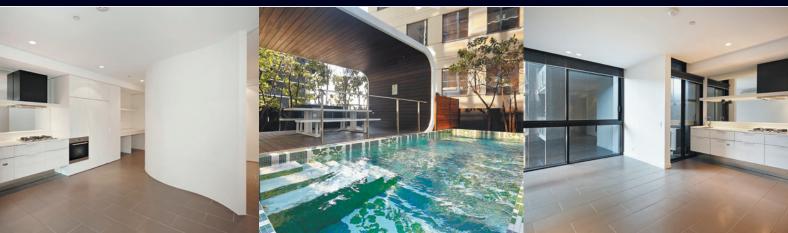

## EPIC VALUE IN THE ECLECTIC 'ELM'

- Located in the landmark 'Elm' building
- Balinese style podium including spas, pool and BBQ's
- Walk to Botanical Gardens, NGV and city

A collaboration of some of Australia's greatest creative talents, 'Elm' was built for Melbournians who love all the things that make this city great. Modern in design and tiled throughout, the property includes a separate bathroom, laundry facilities, gas Miele appliances, stone countertops, floor to ceiling windows and an outdoor alcove.